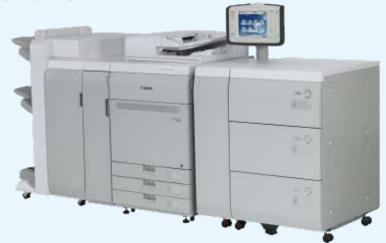

#### Canon C850\*

High speed color production printer for a variety of print jobs.

Superb quality and finish.

#### Machine Features:

Printouts: A4 Size 75 Per Minute
Printouts: A3 Size 40 Per Minute
Printouts: 12x18 & 13x19 Size
Printouts: 13 X 39 Banner Size

\*Actual photo