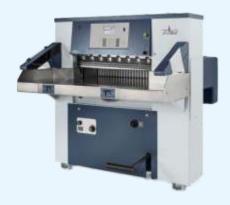

#### Cutting Machine POLAR D 80

Cutting width: 800 mm

• Feed depth: 800 mm

• Clamp opening max.100 mm

• Component for .....Paper size  $460 \times 640 \text{ mm}$ 