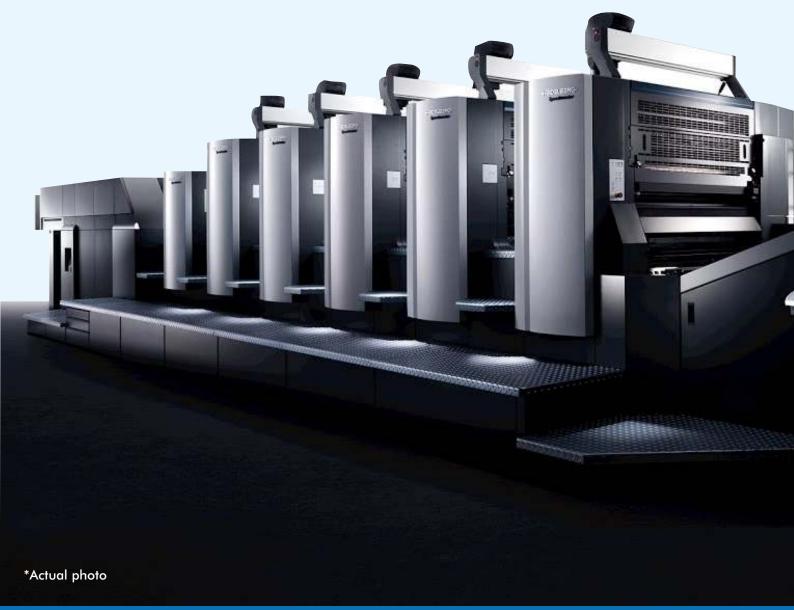

## HEIDELBERG\*

## **Speed Master Offset Machine**

With the Speedmaster machines Heidelberg offers the most comprehensive product portfolio within the sheetfed segment. For every demand you find the tailored solutions for your needs. From the attractive fitted speedmaster SM and CD models to the speedmaster SX and CX product range to the peak performance class, from the small to the very large format machines Speedmaster machines deliver unbeatable productivity.

They provide you with the performance you need to be able to react flexibly, cost-effectively and innovatively to the daily changing requirements - now and in the future.