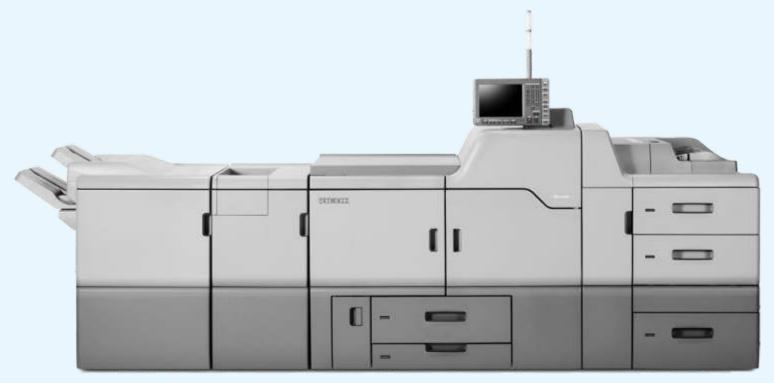

#### Canon C850\*

High speed color production printer for a variety of print jobs.

Superb quality and finish.

#### Machine Features:

Printouts: A4 Size 75 Per Minute
Printouts: A3 Size 40 Per Minute
Printouts: 12x18 & 13x19 Size
Printouts: 13 X 39 Banner Size

\*Actual photo

### **Print Application**

Highly Accurate Automatic F&B Registration Print on Matt, Gloss paper & Card Print on 65 gsm to 350 gsm

- CD Label
- Danglers
- Leaflets & Flyers
- Visiting Cards
- Invitation Cards
- Envelops
- Booklets
- Catalogues
- Menu Cards
- Posters
- New Year Calenders
- Tent Card
- Notepad
- Brochures
- Newsletters
- Applications Forms
- Post Cards
- Presentation Folders
- Paper Bags