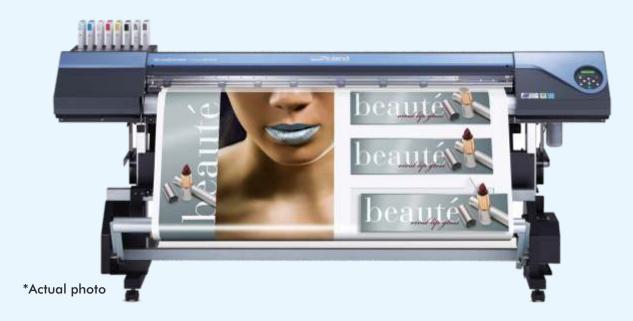

# Roland\* (Eco Solvent Printer)

The Roland VersaEXPRESSTM offers the perfect formula for digital printing success: high productions speed, outstanding print quality, easy of use and unsurpassed reliability. The genius behind the printer is reflected in its ability to quickly produce high quality prints, Specially designed to take full advantage of Roland's high-desnity.

#### **Print Output**

Direct print on Wide Varity of Media with Eco solvent based ink Like Eco Flex, Eco Vinyl, Sticker, Canvas, Oneway Vision, Backlite Media, Frosted Media, Radium, Translit.

## Advertisement

- Company Event Branding
- Flex, Vinyl & Hoarding
- Promotional Kiosk
- Metal Menu Stand
- Rollup Display Standee
- Glass Frosted Printing
- Food Menu Display
- Mall Branding
- Shape to Cut Standee