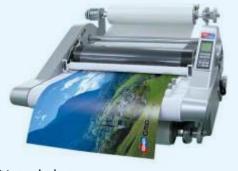

640 \text{ mm}$ 



#### Morgana DigiCreaser and Perforation Machine

- 4,000 letter size sheets an hour
- · Rule and matrix creasing method eliminates cracking
- Up to 3 perforating blades at one time
- Crease up to 400 GSM (120lb. cover)
- Up to 9 creases in one pass
- Up to 25.5" x 13" sheet size
- 6 custom programmable applications
- Digital set up with heads up display
- · Heavy duty high capacity operation



#### Hydraulic Cold Lamination Machine

- Advance analog & hydraulic technology Paper guide system
- Multiple production options & quality finishing
- Semi heating for lamination film for better result
- · Single operator with flexible easy handling
- 62 wide format hydraulic cold lamination machine especially designed for us with pressure sensitive laminating & mounting films



\*Actual photos

#### **Lamination Machine**

- Hot Rolling
- Cold rolling
- Max. Size 13"





## HEIDELBERG\*

## **Speed Master Offset Machine**

With the Speedmaster machines Heidelberg offers the most comprehensive product portfolio within the sheetfed segment. For every demand you find the tailored solutions for your needs. From the attractive fitted speedmaster SM and CD models to the speedmaster SX and CX product range to the peak performance class, from the small to the very large format machines Speedmaster machines deliver unbeatable productivity.

They provide you with the performance you need to be able to react flexibly, cost-effectively and innovatively to the daily changing requirements - now and in the future.













# Roland\* (Eco Solvent Printer)

The Roland Ver