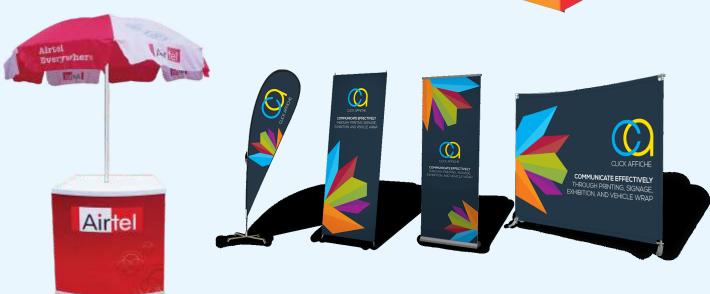

## Branding & LED Signages

Flex Printing

**Vinyl Printing** 

**Poster Printing** 

One Way Vision

Glow Sign Board

**Backlit Vinyl** 

**Sun Board Mounting** 

Rollup Stands

Metal Stand

MS Frame Board

Lighting display frame

Product display unit

## Advertisement

- Company Event Branding
- Flex, Vinyl & Hoarding
- Promotional Kiosk
- Metal Menu Stand
- Rollup Display Standee
- Glass Frosted Printing
- Food Menu Display
- Mall Branding
- Shape to Cut Standee