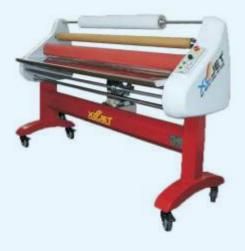

#### Hydraulic Cold Lamination Machine

- Advance analog & hydraulic technology Paper guide system
- Multiple production options & quality finishing
- Semi heating for lamination film for better result
- · Single operator with flexible easy handling
- 62 wide format hydraulic cold lamination machine especially designed for us with pressure sensitive laminating & mounting films

\*Actual photos