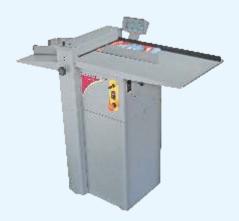

#### Morgana DigiCreaser and Perforation Machine

- 4,000 letter size sheets an hour
- · Rule and matrix creasing method eliminates cracking
- Up to 3 perforating blades at one time
- Crease up to 400 GSM (120lb. cover)
- Up to 9 creases in one pass
- Up to 25.5" x 13" sheet size
- 6 custom programmable applications
- Digital set up with heads up display
- · Heavy duty high capacity operation