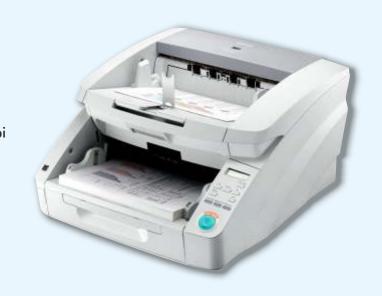

#### Canon DR-9080 Canon Scanner

The DR-9080 is designed to take on your toughest workloads and reliably handles suggested daily duty cycle of up to 22,500 scans a day.

#### Scan Output

A4 Black & White Scanning
A4 Color Scanning
Count Only

#### **Machine Features**

High speed color scanning 75 ppm at 200 & 300dpi
B/W Scanning 75 Pages per Minute
Colour Scanning 50 Pages per Minute
Ultrasonic Double Feed Detection
Save As Searchable PDF (OCR)
Robust - duty cycle of 22,500 scans/day
Staple Detection, Count Only

## **Key Features**

The DR-9080 captures a super-quick 75 ppm while scanning in color, black and white, at resolutions of 300dpi (A4, Portrait).

A dedicated onboard image-processing Chip achieves full rates speeds even when multiple image processing functions are selected.